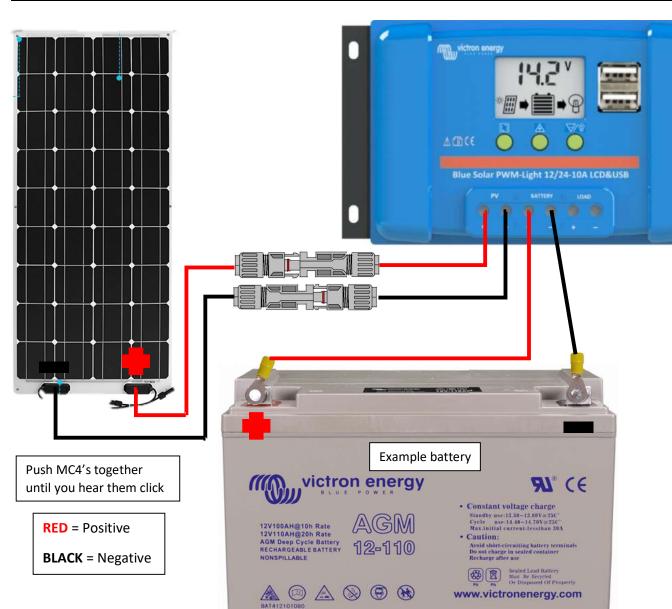

## Renogy 100w Flexible Kit with Display Wiring Diagram select so

Connect the battery cables first, then the solar.

The remaining terminals are for a programmable load output. This has a maximum output of 10 amps, follow the manual for the different presets.

Take power directly from the battery if more than 10 amps is required.

If you require battery protection of loads larger than 10 amps, then contact us about this.

This diagram serves as an example to show how the equipment should be wired together; manufacturer's instructions should be read prior to installation. Select Solar are unable to accept any responsibility for damage caused by cross polarity. If there is any doubt, please contact us before connecting any cables.